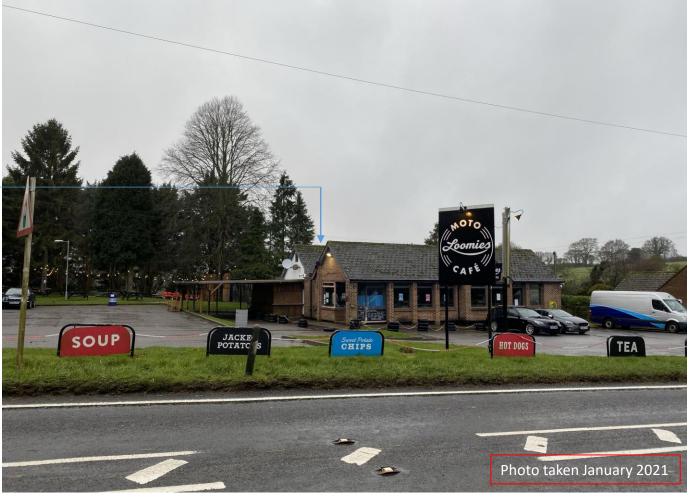

#### Loomies, Alton Road, West Meon, GU32 1JX



Loperty Ltd seek to gain planning permission for a Loomies Workshop and storage space on the site. The workshop will be inside four containers.



## **Location Plan**













Proposed location of store and workshop



















**Loomies Shop** 







Location of site

Location of the camera





Location of the camera 🗙





Location of the camera 🗙











# **Plans – Existing Site Plan**







# Plans – Proposed Site Plan





7-20-5 - Loomies Workshop - Proposed Site Plan A4 Scale: 1:500



# Plans – Proposed Plan and Elevations



South Elevation



North Elevation 🔻



<sup>1 7-20-5 -</sup> Loomies Workshop - Proposed Plan and Elevations A3
Scale: 1:100