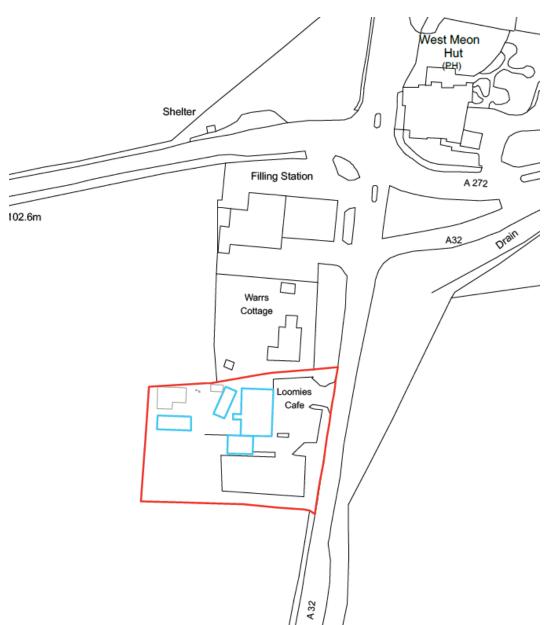

# Plans – Proposed Site Plan

7-20-5 - Loomies Workshop - Proposed Site Plan A4 Scale: 1:500