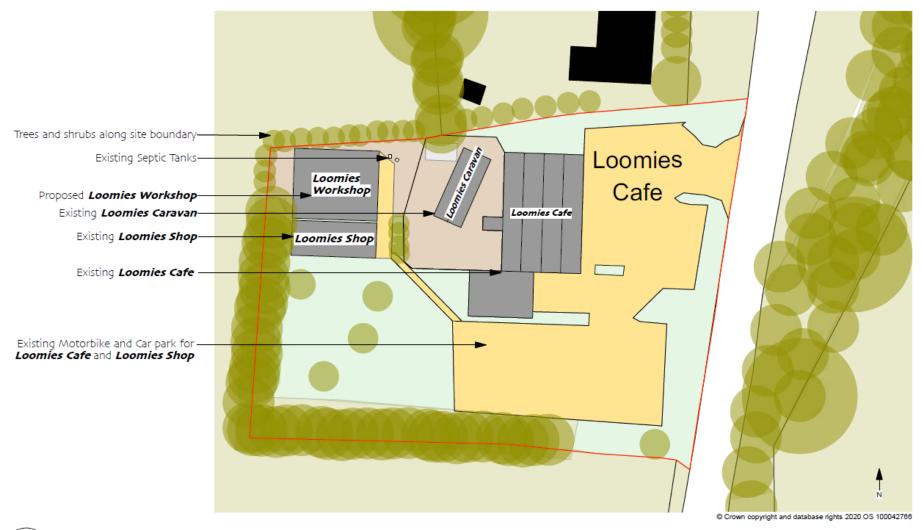

# Plans – Proposed Site Plan

7-20-5 - Loomies Workshop - Proposed Site Plan A4 Scale: 1:500