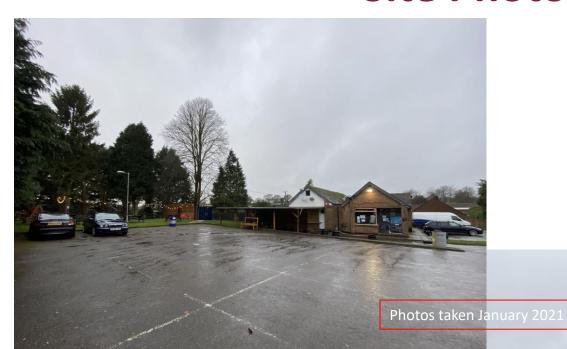

#### Loomies, Alton Road, West Meon, GU32 1JX



Loperty Ltd seek to gain planning permission for a Loomies Workshop and storage space on the site. The workshop will be inside four containers.



## **Location Plan**













Proposed location of store and workshop



















**Loomies Shop** 







Location of site

Location of the camera





Location of the camera 🗙





Location of the camera 🗙











# **Plans – Existing Site Plan**







# Plans – Proposed Site Plan





7-20-5 - Loomies Workshop - Proposed Site Plan A4 Scale: 1:500



# Plans – Proposed Plan and Elevations



South Elevation



North Elevation 🔻



<sup>1 7-20-5 -</sup> Loomies Workshop - Proposed Plan and Elevations A3
Scale: 1:100