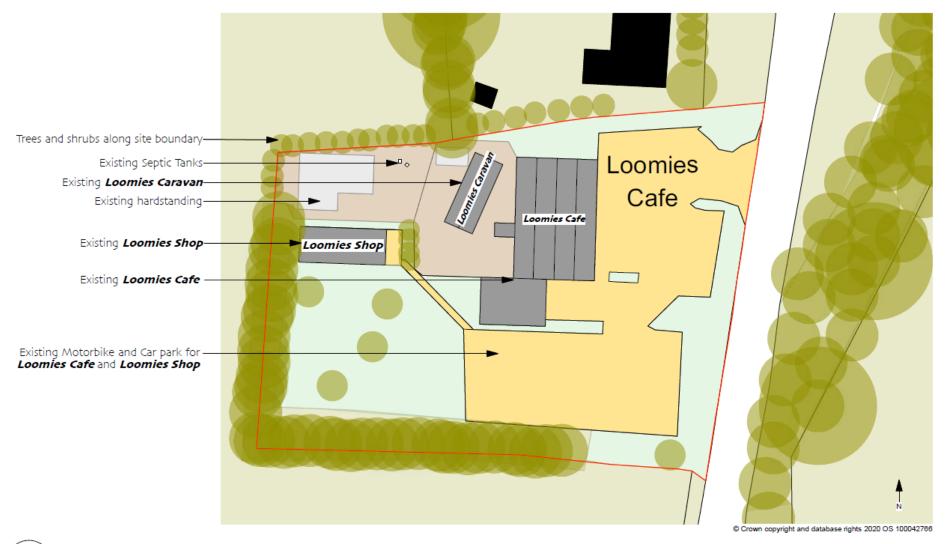

#### Loomies, Alton Road, West Meon, GU32 1JX



Loperty Ltd seek to gain planning permission for a Loomies Workshop and storage space on the site. The workshop will be inside four containers.



## **Location Plan**













Proposed location of store and workshop



















**Loomies Shop** 







Location of site

Location of the camera





Location of the camera 🗙





Location of the camera 🗙











# **Plans – Existing Site Plan**







# Plans – Proposed Site Plan





7-20-5 - Loomies Workshop - Proposed Site Plan A4 Scale: 1:500



# Plans – Proposed Plan and Elevations



South Elevation



North Elevation 🔻



<sup>1 7-20-5 -</sup> Loomies Workshop - Proposed Plan and Elevations A3
Scale: 1:100