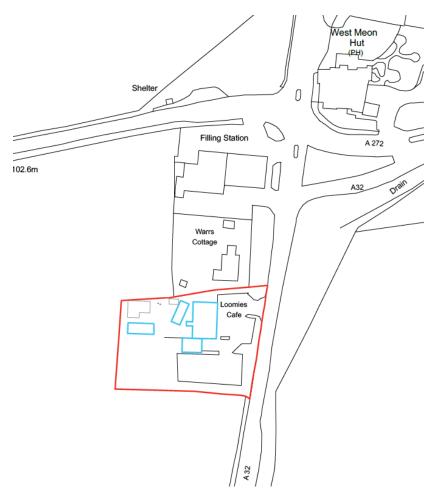

#### Loomies, Alton Road, West Meon, GU32 1JX



Loperty Ltd seek to gain planning permission for a Loomies Workshop and storage space on the site. The workshop will be inside four containers.



## **Location Plan**













Proposed location of store and workshop



















**Loomies Shop** 







Location of site

Location of the camera





Location of the camera 🗙





Location of the camera 🗙











# **Plans – Existing Site Plan**







# Plans – Proposed Site Plan





7-20-5 - Loomies Workshop - Proposed Site Plan A4 Scale: 1:500



# Plans – Proposed Plan and Elevations



South Elevation



North Elevation 🔻



<sup>1 7-20-5 -</sup> Loomies Workshop - Proposed Plan and Elevations A3
Scale: 1:100